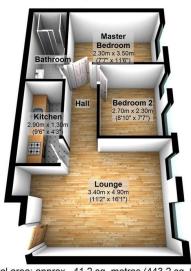

%epcGraph\_c\_1\_245%

Flat
Approx. 41.2 sq. metres (443.2 sq. feet)

Total area: approx. 41.2 sq. metres (443.2 sq. feet)

This floor plan is for illustrative purposes only and is not to scale. Where measurements are shown, these are approximate and should not be relied upon. Total square area includes the entirety of the property and any outbuildings/garages. Sanitary ware and kitchen fittings are representative only and approximate to actual position, shape and style. No liability is accepted in respect of any consequential loss arising from the use of this plan. Reproduced under licence from Evolve Partnership Limited. All rights reserved.

Plan produced using PlanUp.

- 2 Double Bedrooms
- Central Location
- Modern Kitchen
- Porter
- Chain free
- Lift
- Central Location
- Residential Development